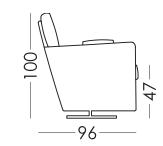

# fama

TECHNICAL DETAILS | RV001 | EN

| Width:       | 96cm  |
|--------------|-------|
| Heigth:      | 100cm |
| Depth:       | 96cm  |
| Seat heigth: | 47cm  |
| Arm heigth:  | 70cm  |
| Back heigth: | 64cm  |

Measures